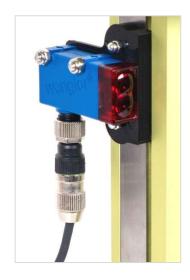

The foam detection level and detection distance can be adjusted.

Installation

## **Features**

- Status LED
- External control and feedback signals for Applikon Easy Control
- Programmable dosing intervals
- Optical foam detection
- Adjustable foam tolerance level
- Adjustable Detection distance
- · Special heating mats with window available

## FoamFighter Versions:

- · Applikon 7L glass Bioreactor (20 ml Syringe)
- Applikon 15 L glass Bioreactor (30 ml Syringe)
- Adapter for Applikon 2L Bioreactor
- Other versions on demand.

**Optical Foam Sensor**