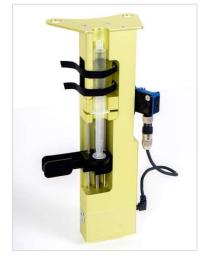

## Foam Fighter<sup>TM</sup>

## **Product summary**

This autonomous anti Foam System detects Foam in glass Bioreactors and applies anti foam media from a syringe. Because of its external arrangement and optical sensor, the system can also be added when the experiment is already running.

## FoamFighter Versions:

- · Applikon 7L glass Bioreactor (20 ml Syringe)
- Applikon 15 L glass Bioreactor (30 ml Syringe)
- Adapter for Applikon 2L Bioreactor
- Other versions on demand.

**Optical Foam Sensor**