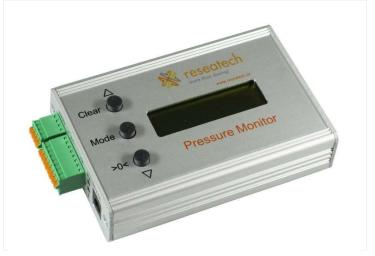

## Pressure Monitor

Product summary Pressure monitor for SingleUse pressure sensors

## Features

 2 x sensor input for PendoTech / SciLog

SingleUse sensors

- Single pressure / differential pressure
- Tare and offset correction
- Analog output (0..10 V and 4 ..20 mA)
- Programmable relais output

## Applications

Technical Data

- Pressure monitoring
- Bioreactor process control
- Filter condition surveillance

Compatible pressure sensors

Parker SciPress

PendoTech PRESS-S-x

| Input Voltage                      | 24 VDC                                                    |
|------------------------------------|-----------------------------------------------------------|
| Controller current consumption     | < 50 mA                                                   |
| Compatible sensor types            | PendoTech PRESS-S-xx                                      |
|                                    | Parker (SciLog) SciPress                                  |
| Pressure range                     | 02 bar                                                    |
| Accuracy                           | ±0.1 % full scale                                         |
| Digital inputs (tara, tara clear)  | Opto-isolated, signal = 5 24 VDC                          |
| Analog output (single/differential | 0 10 VDC                                                  |
| _pressure)                         | 4 20 mA                                                   |
| Relais output                      | 1 change-over contact, internal (24 V) or external supply |
| Interface                          | 3 line text display, user buttons                         |
| Mechanical dimensions: (L x W x    | 104 x 69 x 26 mm, anodized alloy housing                  |
| <u></u> H)                         |                                                           |
| Weight                             | 140 g                                                     |
| Protection                         | IP 40                                                     |